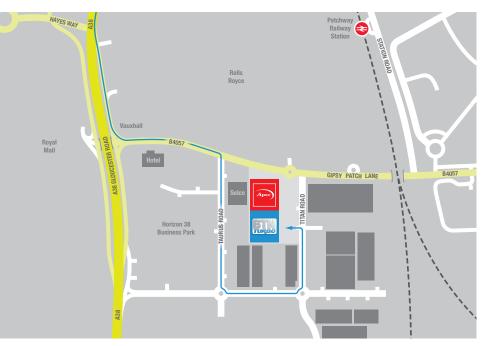

Move into the left hand lane, signposted for Yate / B4057.

Left onto B4057 / Gipsy Patch Lane (near the Vauxhall dealership).

Turn right onto Taurus Road (near Selco).

Turn left at the roundabout.

Turn left at the roundabout onto Titan Road.

BTN Turbo, Unit G2 is located on your left.

| BTN Turbo, c/o Apec | Telephone   |
|---------------------|-------------|
| Unit G2             | 01174 2881  |
| Titan Road          |             |
| Patchway            | Email       |
| Bristol BS34 6FD    | sales@btnti |