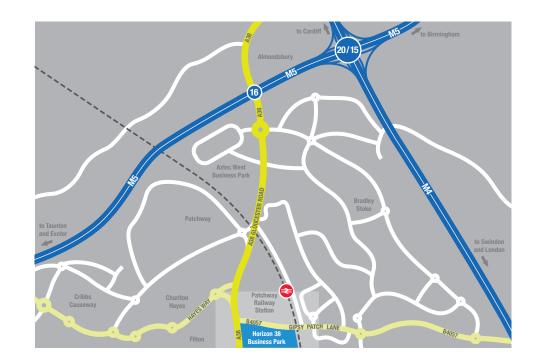

## Directions to BTN.

Directions from M4 / M5 interchange (M4 J20 / M5 J15).

Head south-west and exit the motorway at Junction 16.

At the roundabout, take the 1st exit onto A38 / Gloucester Road.

At the Aztec West roundabout, take the 2nd exit and stay on A38 / Gloucester Road for approximately 2 miles.

Move into the left hand lane, signposted for Yate / B4057.

Left onto B4057 / Gipsy Patch Lane (near the Vauxhall dealership).

Turn right onto Taurus Road (near Selco).

Turn left at the roundabout.

Turn left at the roundabout onto Titan Road.

BTN Turbo, Unit G2 is located on your left.

| BTN Turbo, c/o Apec | Telephone   |
|---------------------|-------------|
| Unit G2             | 01174 2881  |
| Titan Road          |             |
| Patchway            | Email       |
| Bristol BS34 6FD    | sales@btnti |